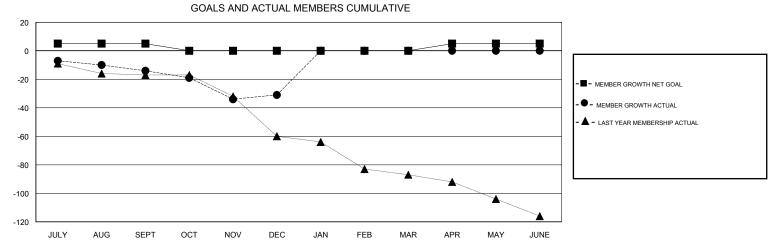

## 

JUNE

| DROPPED CLUBS: 1 |    | 20 CLUBS OF 55 ADDED 1 OR MORE<br>NEW MEMBERS | GENDER DISTRIBUTION           MALE         1,123 (74.17%)           FEMALE         391 (25.83%) |                |     |
|------------------|----|-----------------------------------------------|-------------------------------------------------------------------------------------------------|----------------|-----|
| DROPPED MEMBERS  |    |                                               | Women Percentage Fiscal                                                                         | Year Goal: 28% |     |
| DECEASED         | 10 | CLICK HERE FOR CUMULATIVE MEMBERSHIP DATA     | TOTAL FAMILY UNIT MEMBERS                                                                       |                | 213 |
| CLUB CANCELLED   | 0  |                                               | FAMILY MEMBERS PAYING HALF 1                                                                    |                | 407 |
| OTHER            | 67 |                                               |                                                                                                 |                | 107 |
| TOTAL            | 77 |                                               |                                                                                                 |                |     |