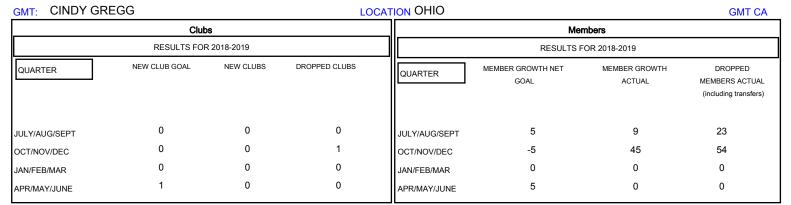

## 

JUNE

| DROPPED CLUBS: 1 |    | 20 CLUBS OF 55 ADDED 1 OR MORE<br>NEW MEMBERS | GENDER DISTRIBUTION           MALE         1,123 (74.17%)           FEMALE         391 (25.83%) |                |     |
|------------------|----|-----------------------------------------------|-------------------------------------------------------------------------------------------------|----------------|-----|
| DROPPED MEMBERS  |    |                                               | Women Percentage Fiscal                                                                         | Year Goal: 28% |     |
| DECEASED         | 10 | CLICK HERE FOR CUMULATIVE MEMBERSHIP DATA     | TOTAL FAMILY UNIT MEMBERS                                                                       |                | 213 |
| CLUB CANCELLED   | 0  |                                               | FAMILY MEMBERS PAYING HALF 1                                                                    |                | 407 |
| OTHER            | 67 |                                               |                                                                                                 |                | 107 |
| TOTAL            | 77 |                                               |                                                                                                 |                |     |